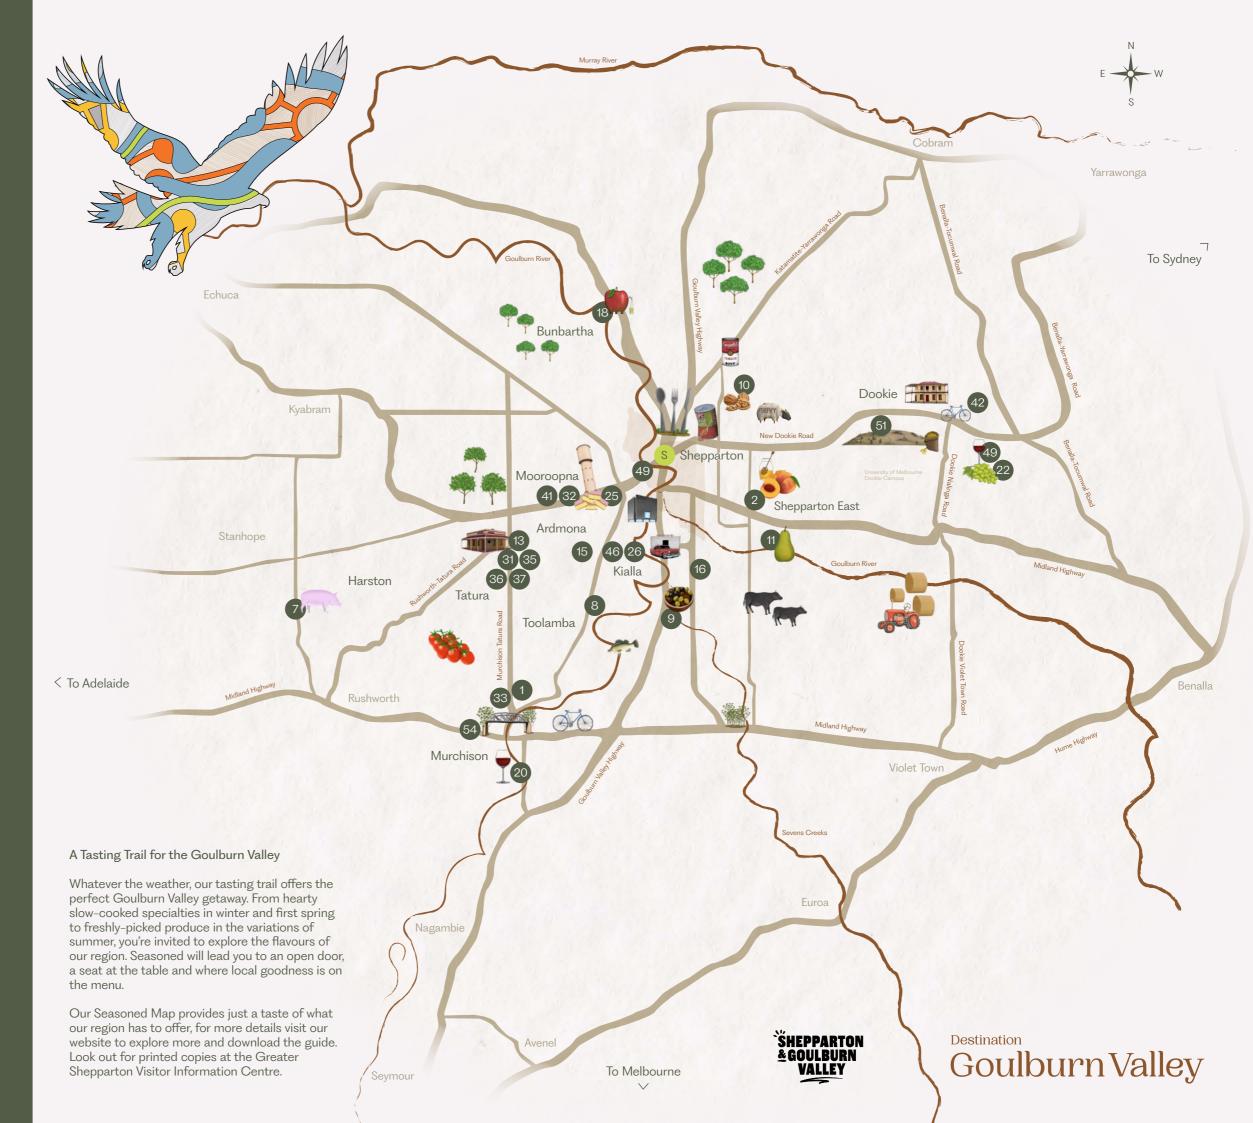

## Founded at the farmgate

- Boris's Fruit Shed Bunbartha Beef & Fine Produce

- Goulburn Valley Pork

- Premier Australian Walnuts
- Radevski Coolstores
- Tatura Milk / Bega Cheese
- 15. Vigliatura Orchard (Love Shack)

### Brewers, Distillers, Roasters and Winemakers

- 16. Black Rabbit Distillery
- 18. Cheeky Grog Co.
- 20. Longleat Wines
- 21. Shepparton Brewery22. Tallis Wine

### Butchers, Bakers and Makers

- 25. Billy's Bakehouse and Tearooms26. Chocolate Apple Factory

- 20. Flores bakery Cafe
  29. Higgins Bakery
  30. Krueger's Fine Meat and Smallgoods
  31. Meats and Moore

- 32. Mooroopna Bakery33. Murchison Bakery and Tearoom
- 35. Tatura Bakery & Lunches
- 36. Tatura Family Butcher
- 37. Tatura Hot Bread
- 39. Urban Cottage

#### Restaurants and cafes

- 40. Belcibo & Co. 41. Bill & Beats
- 42. Dookie General Store
- 43. Elsewhere at SAM44. Lemon Tree Cafe45. Little Lipari

- 46. Milestone
  47. The Milkbar
  48. Phillips Cellars and Regional Wine Centre
  49. Rye at Tallis