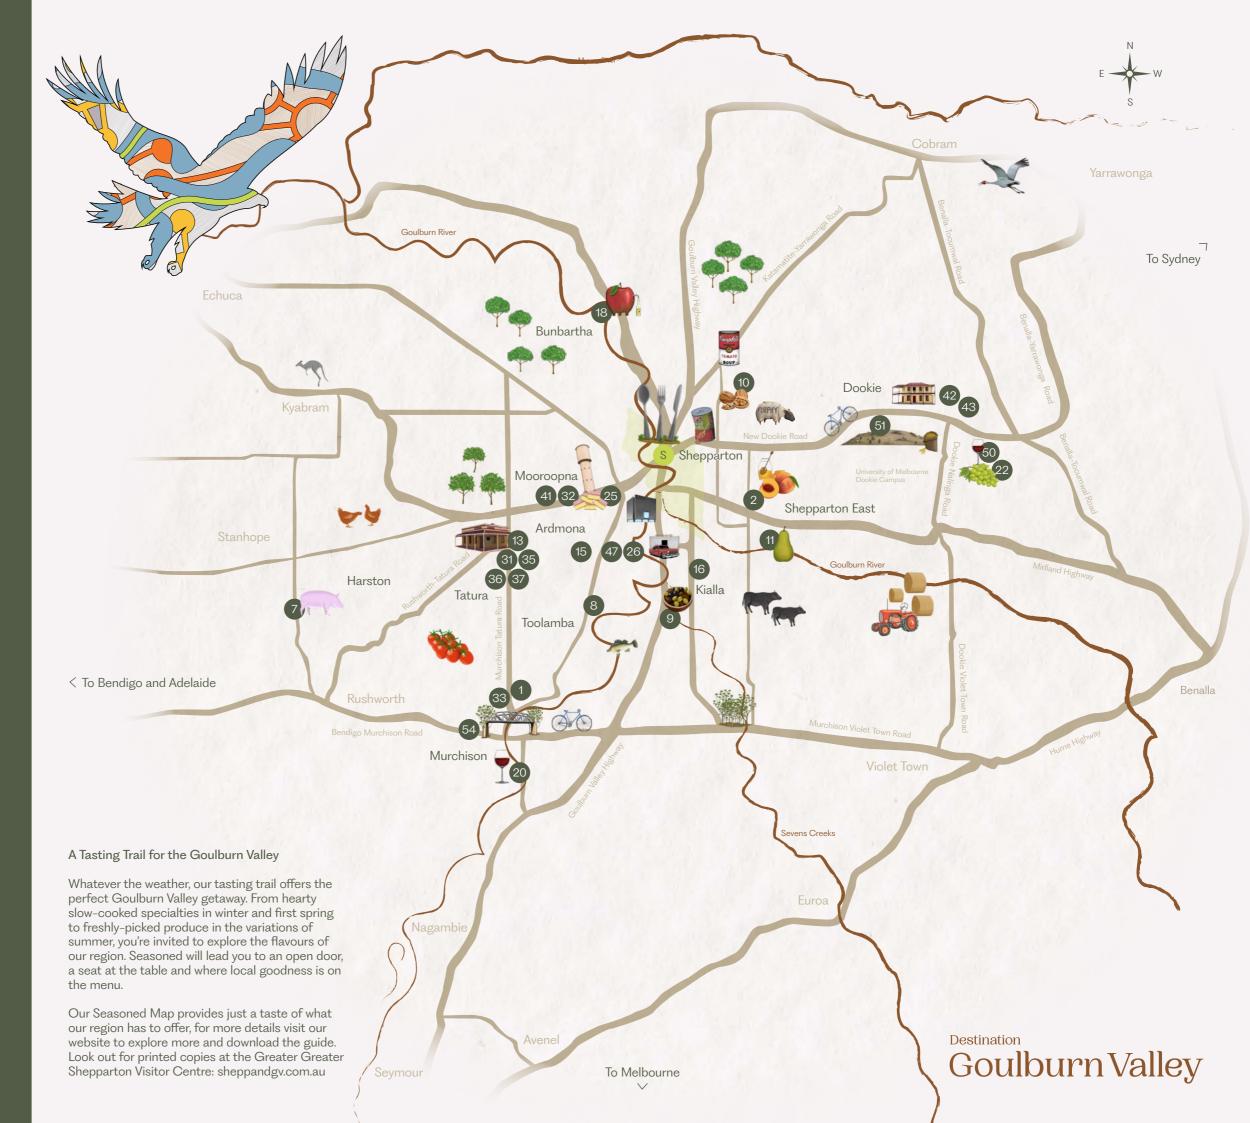

#### Founded at the Farm Gate

- Avonlea Flowers
- Boris's Fruit Shed Bunbartha Beef & Fine Produce

- Goodlookin Googees Goulburn Valley Pork
- Humble Harvest
- Olivehouse
- Premier Australian Walnuts
- Radevski Coolstores
- Tatura Milk / Bega Cheese
- 15. Vigliatura OrchaRoad (Love Shack)

#### Brewers, Distillers, Roasters and Winemakers

- 16. Black Rabbit Distillery
- 17. Brother Pablo18. Cheeky Grog Co.

- 20. Longleat Wines
- 22. Tallis Wine
- 23. The Last Straw24. Wild Life Brewing Co

### Butchers, Bakers and the Makers

- 25. Billy's Bakehouse and Tearooms26. Chocolate Apple Factory27. Dunkirk Food Store28. Fiore's Bakery Café

- 28. Flores Bakery Cafe
  29. Higgins Bakery
  30. Krueger's Fine Meat and Smallgoods
  31. Meats and Moore
  32. Mooroopna Bakery
  33. Murchison Bakery and Tearooms
  34. North End Bakehouse

- 35. Tatura Bakery & Lunches
- 36. Tatura Family Butcher 37. Tatura Hot Bread
- 38. Tinto Kitchen 39. The Urban Cottage

## Restaurants and cafes

- 40. Belcibo + Co. 41. Bill + Beats
- 42. Dookie Emporium
- 43. Dookie General Store
- 45. Lemon Tree Cafe
  46. Little Lipari
  47. Milestone

- 49. Phillips Cellars and Regional Wine Centre
- 50. Rye at Tallis